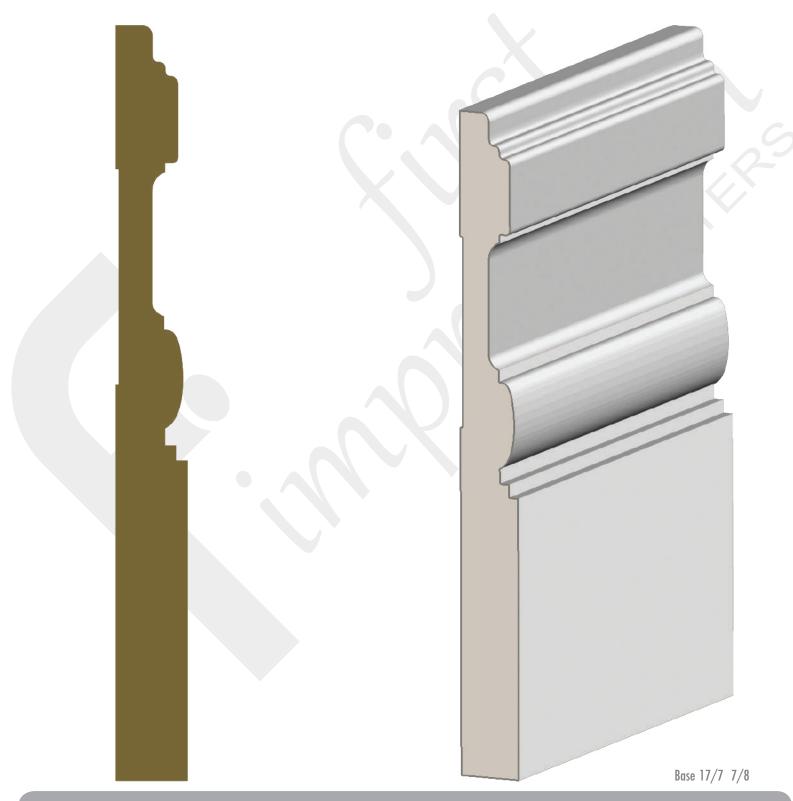

ssion wood MASTERS





Base 14/7

### MOULDINGS first impression wood MASTERS





Base 15/7

### MOULDINGS first impression wood MASTERS





#### MOULDINGS CATALOG 2020





#### MOULDINGS CATALOG 2020





#### MOULDINGS CATALOG 2020





#### MOULDINGS CATALOG 2020





#### MOULDINGS CATALOG 2020





### MOULDINGS first impression wood MASTERS





#### MOULDINGS CATALOG 2020





### MOULDINGS first impression wood MASTERS





#### MOULDINGS CATALOG 2020





#### MOULDINGS CATALOG 2020





### MOULDINGS first impression wood MASTERS





# MOULDINGS CATALOG 2020 G. first impression





### MOULDINGS first impression wood MASTERS





# MOULDINGS CATALOG 2020 G. first impression





### MOULDINGS first impression wood MASTERS





### MOULDINGS first impression wood MASTERS





### MOULDINGS first impression wood MASTERS





#### MOULDINGS CATALOG 2020





### MOULDINGS Girst impression wood MASTERS