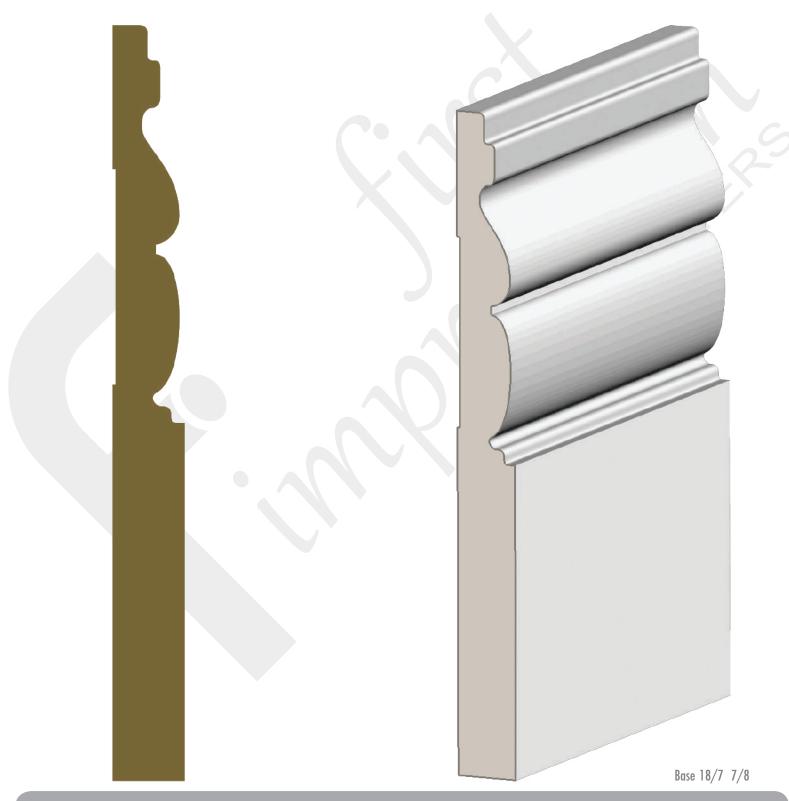

first impression wood MASTERS





Base 15/7

### MOULDINGS first impression wood MASTERS





#### MOULDINGS CATALOG 2020





#### MOULDINGS CATALOG 2020





#### MOULDINGS CATALOG 2020





#### MOULDINGS CATALOG 2020





#### MOULDINGS CATALOG 2020





### MOULDINGS first impression wood MASTERS





#### MOULDINGS CATALOG 2020





### MOULDINGS first impression wood MASTERS





#### MOULDINGS CATALOG 2020





#### MOULDINGS CATALOG 2020





### MOULDINGS first impression wood MASTERS





# MOULDINGS CATALOG 2020 G. first impression





### MOULDINGS first impression wood MASTERS





# MOULDINGS CATALOG 2020 G. first impression





### MOULDINGS first impression wood MASTERS





### MOULDINGS first impression wood MASTERS





### MOULDINGS first impression wood MASTERS





#### MOULDINGS CATALOG 2020





### MOULDINGS Girst impression wood MASTERS