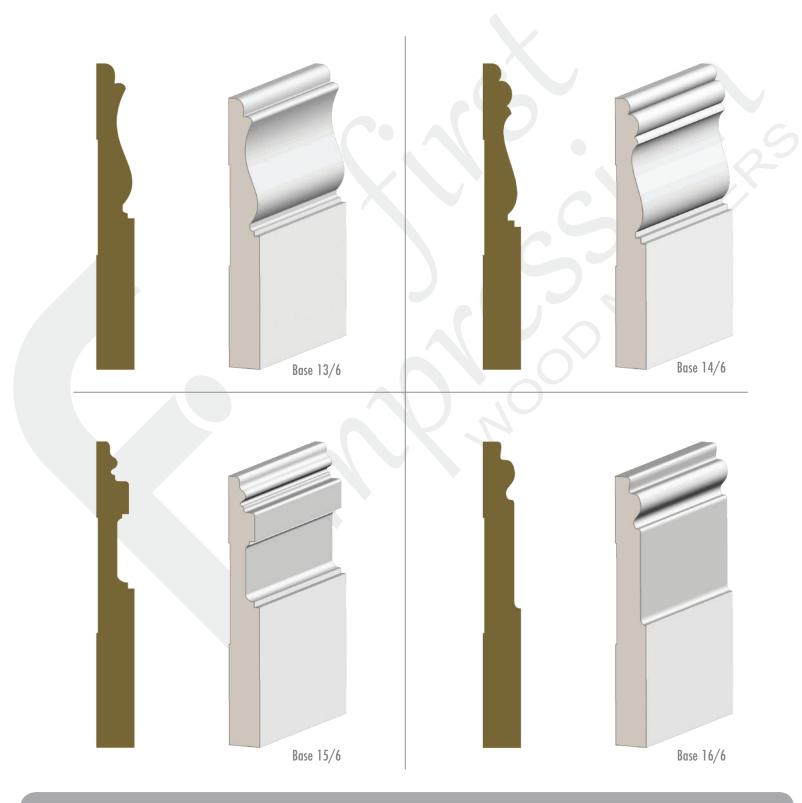

# MOULDINGS first impression wood MASTERS

Base 13/7

# MOULDINGS first impression wood MASTERS

Base 14/7

# MOULDINGS first impression wood MASTERS

Base 15/7