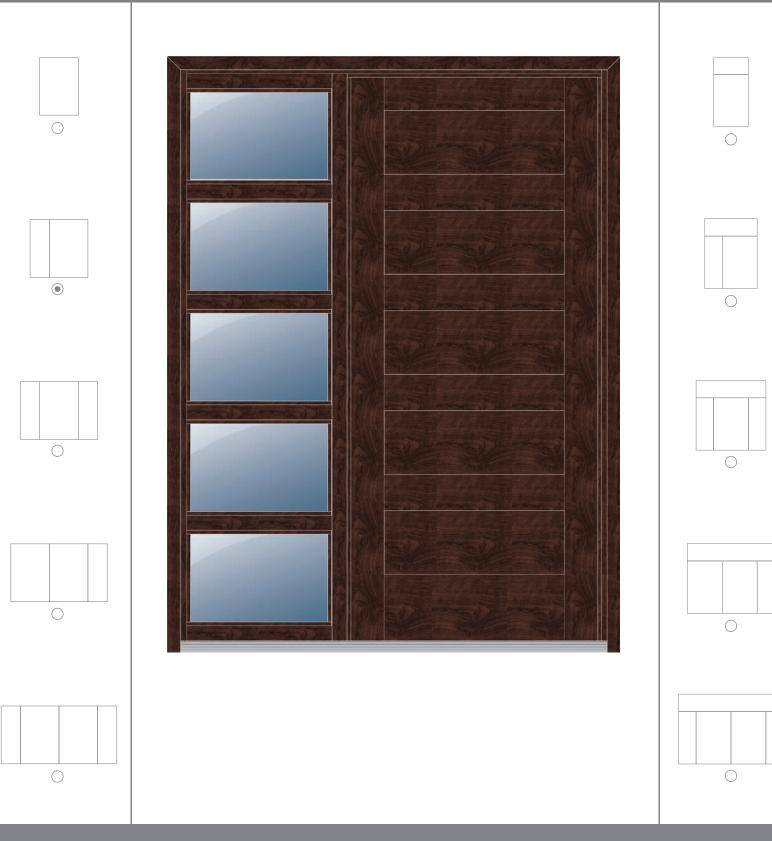

## NEW COLLECTION

Elegancia

PRICE : 13/4 = 9800\$

2 1/4 = 12100 \$

For others combinations, Ask for quote.

Reyna

PRICE : 1 3/4 = 11100\$

2 1/4 = 13800 \$