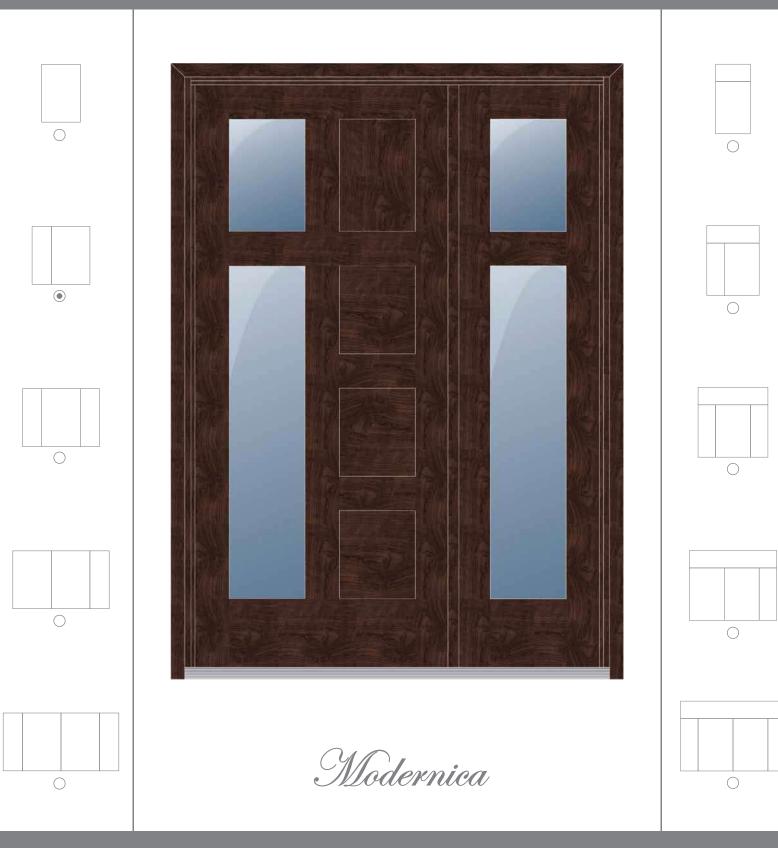

NEW COLLECTION





PRICE : 1 3/4 = 7000\$

2 1/4 = 8800 \$

Copyright © 2020 First Impression Wood Masters. All rights reserved.

NEW COLLECTION





PRICE : 1 3/4 = 5900\$

NEW COLLECTION





PRICE : 13/4 = 6500\$

2 1/4 = 9600 \$

Copyright © 2020 First Impression Wood Masters. All rights reserved.

NEW COLLECTION





PRICE : 1 3/4 = 5100\$

2 1/4 = 6600 \$

NEW COLLECTION





PRICE : 13/4 = 6000\$

NEW COLLECTION





PRICE : 1 3/4 = 5200\$

### NEW COLLECTION





Rustica



PRICE : 1 3/4 = 12500\$

2 1/4 = 14800 \$

For others combinations, Ask for quote.

NEW COLLECTION





PRICE :  $1 \frac{3}{4} = \frac{N}{A}$ 

2 1/4 = 8600 \$

NEW COLLECTION





PRICE : 1 3/4 = 3500\$

2 1/4 = 4200 \$

PREMIUM EXTERIOR DOORS NEW first CATALOG 2020 COLLECTION





PRICE : 1 3/4 =\_\_\_\$ 2 1/4 = \_\_\_\_\$

N