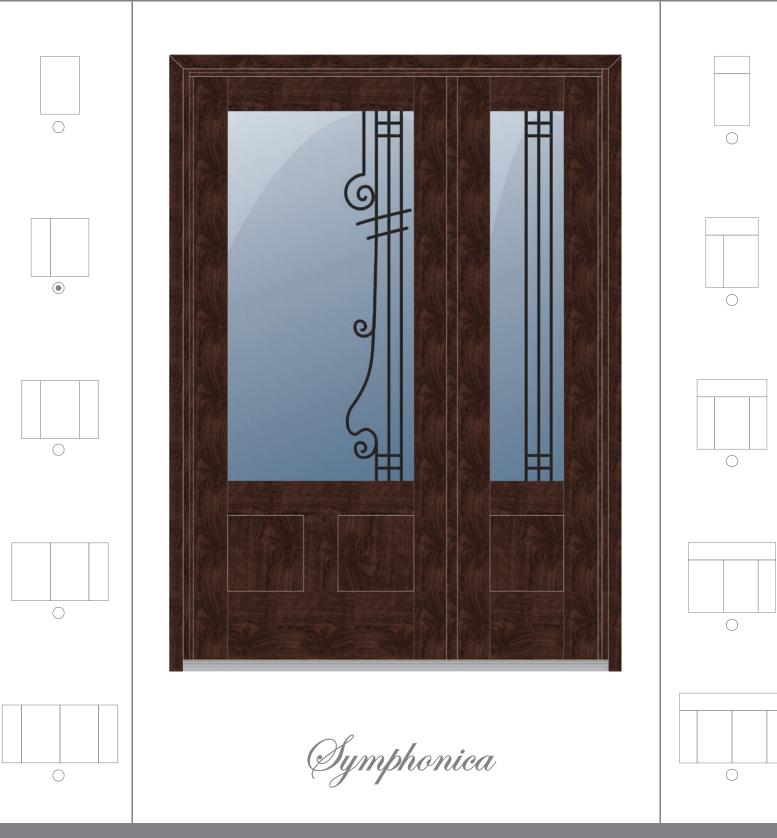

NEW COLLECTION

PRICE : 1 3/4 = 7000\$

2 1/4 = 8800 \$

Copyright © 2020 First Impression Wood Masters. All rights reserved.

NEW COLLECTION

PRICE : 1 3/4 = 5900\$

NEW COLLECTION

PRICE : 13/4 = 6500\$