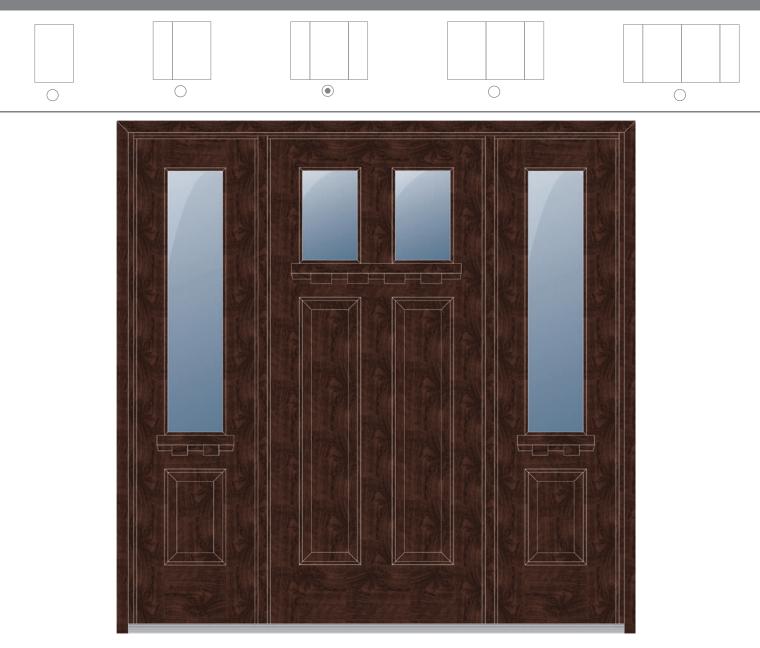

## NEW COLLECTION

Elegancia

PRICE : 13/4 = 9800\$

2 1/4 = 12100 \$

For others combinations, Ask for quote.

Reyna

PRICE : 1 3/4 = 11100\$

2 1/4 = 13800 \$