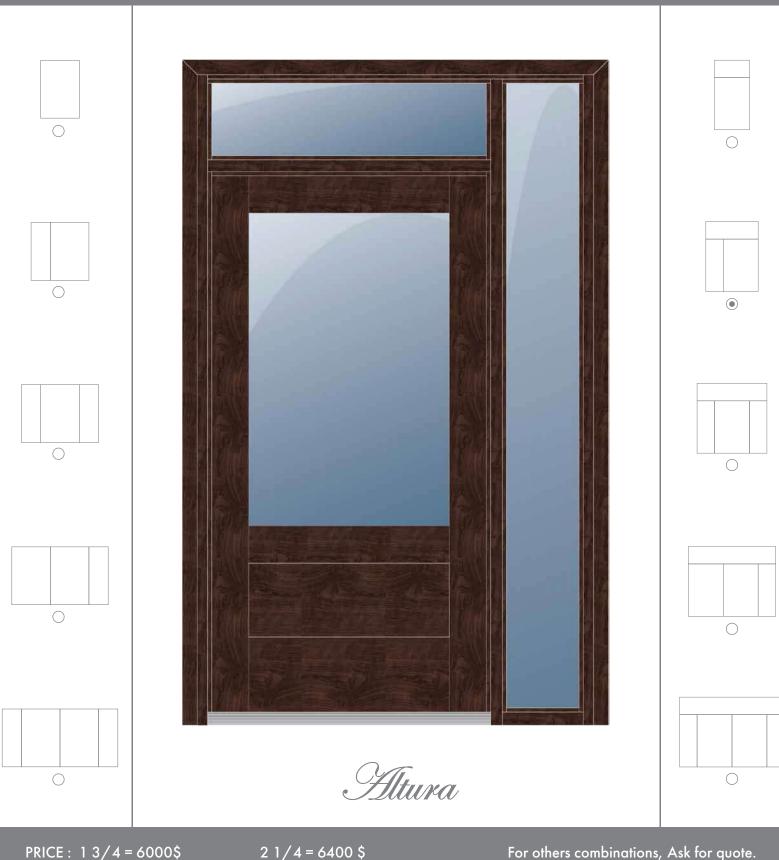

For others combinations, Ask for quote.

NEW COLLECTION

PRICE : 1 3/4 = 5700\$

2 1/4 = 6400 \$

For others combinations, Ask for quote.