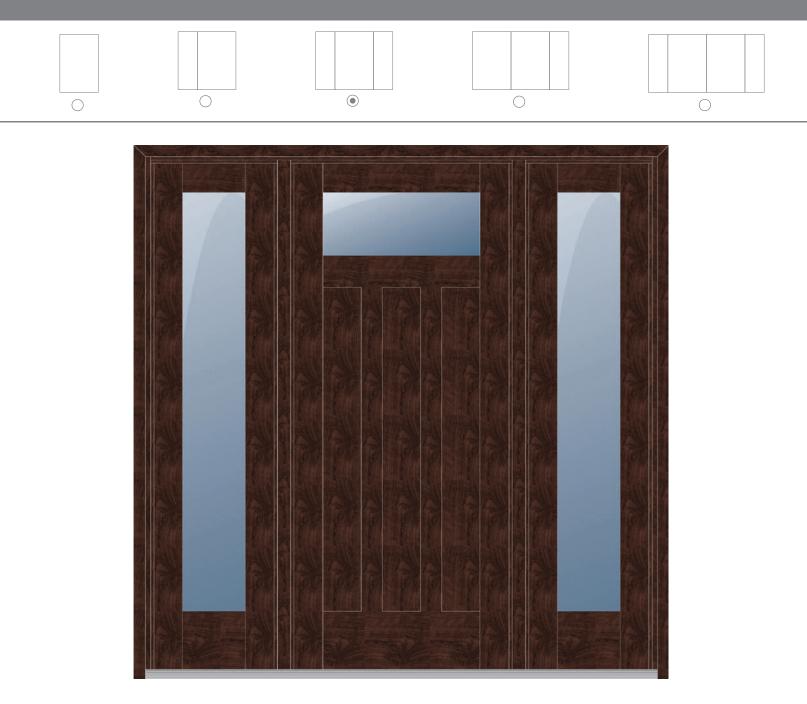

## NEW COLLECTION

Elegancia

PRICE : 13/4 = 9800\$

2 1/4 = 12100 \$

For others combinations, Ask for quote.

Reyna

PRICE : 1 3/4 = 11100\$

2 1/4 = 13800 \$