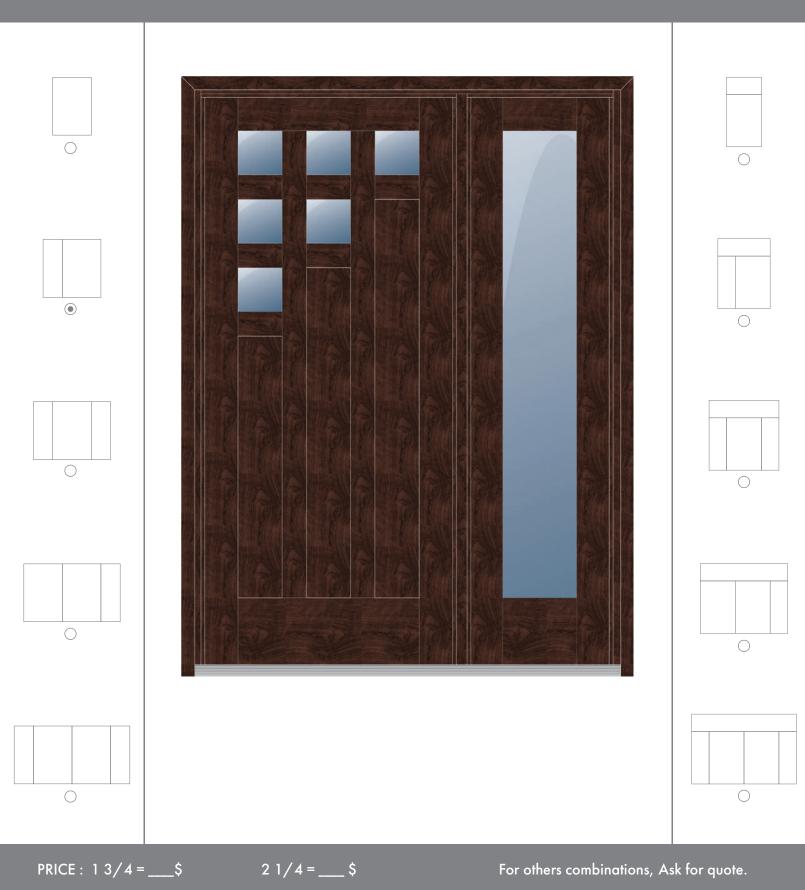

For others combinations, Ask for quote.

NEW COLLECTION

PRICE : 1 3/4 = 5700\$

2 1/4 = 6400 \$

For others combinations, Ask for quote.