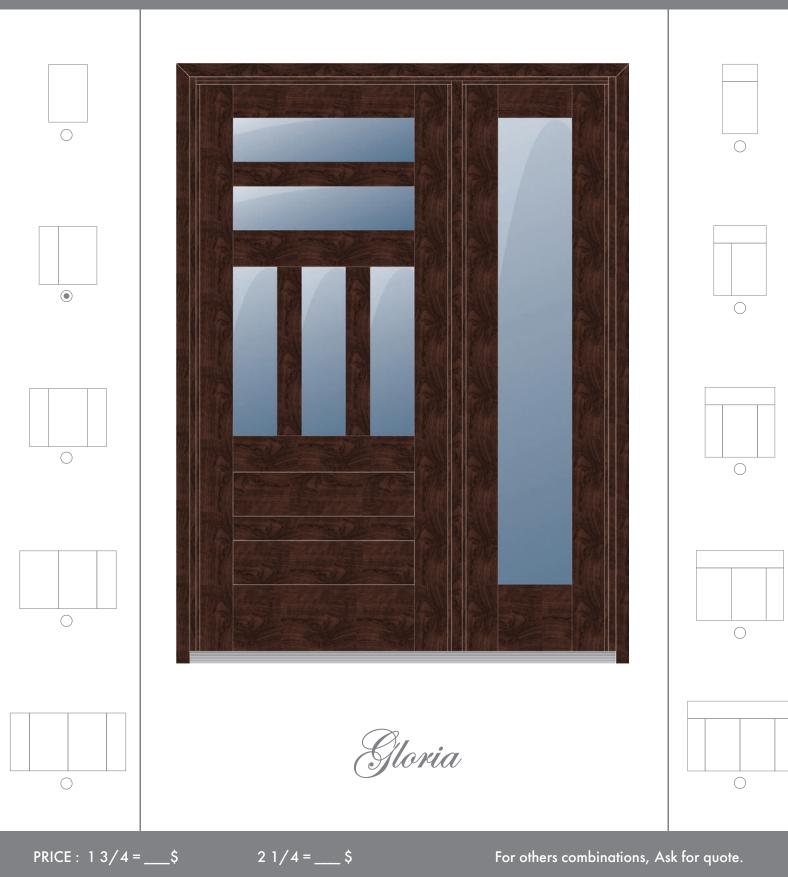

## NEW COLLECTION

Elegancia

PRICE : 13/4 = 9800\$

2 1/4 = 12100 \$

For others combinations, Ask for quote.

Reyna

PRICE : 1 3/4 = 11100\$

2 1/4 = 13800 \$