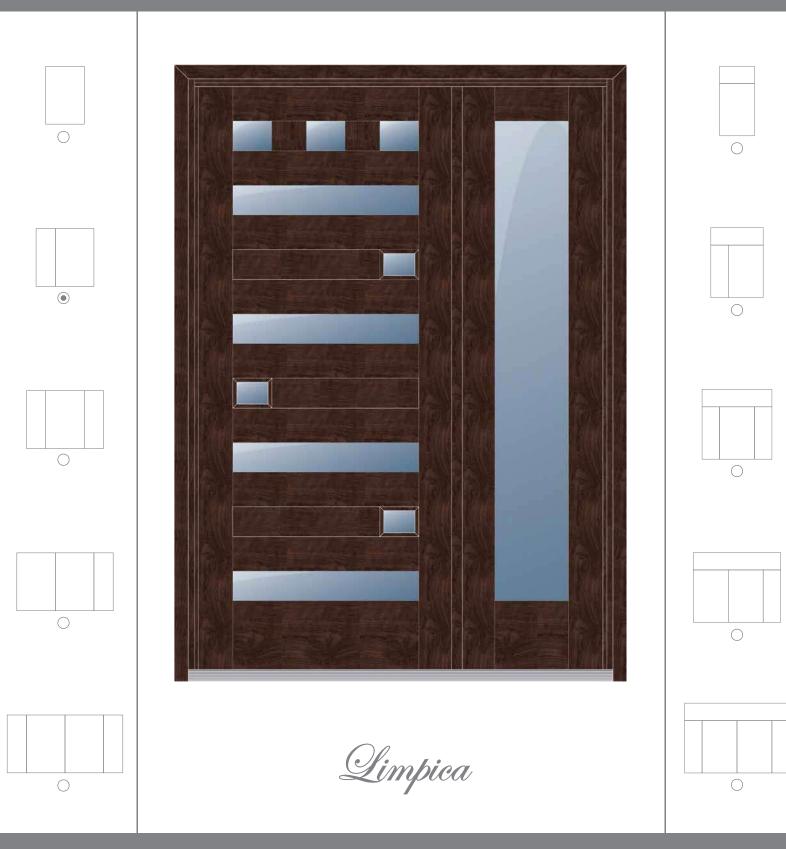

NEW COLLECTION





PRICE : 1 3/4 = 7000\$

2 1/4 = 8800 \$

Copyright © 2020 First Impression Wood Masters. All rights reserved.

NEW COLLECTION





PRICE : 1 3/4 = 5900\$

NEW COLLECTION





PRICE : 13/4 = 6500\$

2 1/4 = 9600 \$

Copyright © 2020 First Impression Wood Masters. All rights reserved.

NEW COLLECTION





PRICE : 1 3/4 = 5100\$

2 1/4 = 6600 \$

NEW COLLECTION





PRICE : 13/4 = 6000\$

NEW COLLECTION





PRICE : 1 3/4 = 5200\$

### NEW COLLECTION





Rustica



PRICE : 1 3/4 = 12500\$

2 1/4 = 14800 \$

For others combinations, Ask for quote.

NEW COLLECTION





PRICE :  $1 \frac{3}{4} = \frac{N}{A}$ 

2 1/4 = 8600 \$

NEW COLLECTION





PRICE : 1 3/4 = 3500\$

2 1/4 = 4200 \$

PREMIUM EXTERIOR DOORS NEW first CATALOG 2020 COLLECTION





PRICE : 1 3/4 =\_\_\_\$ 2 1/4 = \_\_\_\_\$

NEW COLLECTION





PRICE : 13/4 = 9500\$

2 1/4 = 11900 \$

Copyright © 2020 First Impression Wood Masters. Al<u>l rights reserved.</u>

## NEW COLLECTION





Durica



PRICE