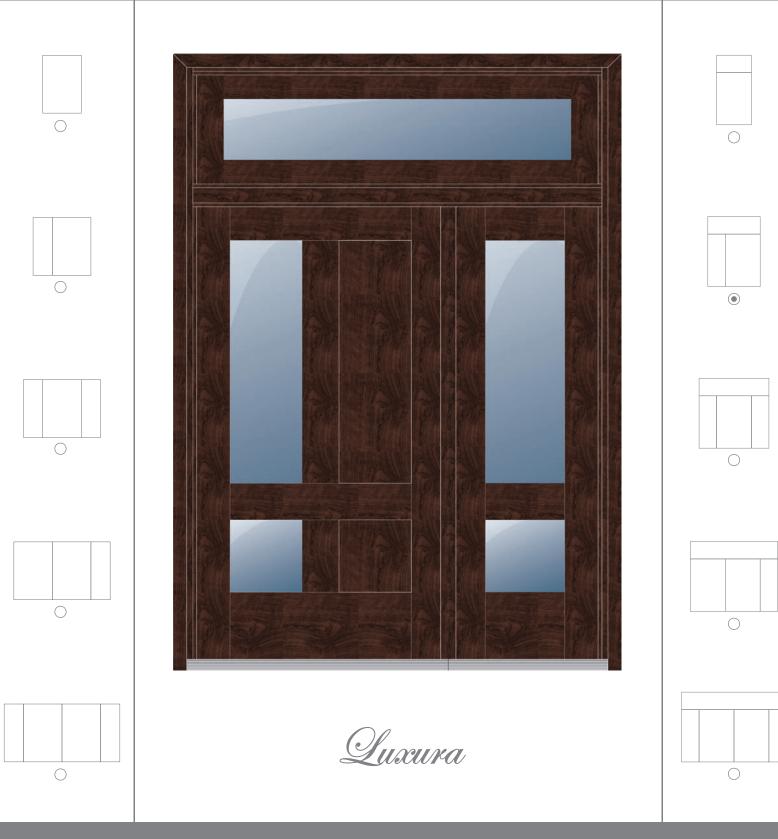

7000\$

2 1/4 = 8800 \$

Copyright © 2020 First Impression Wood Masters. All rights reserved.

NEW COLLECTION





PRICE : 1 3/4 = 5900\$

NEW COLLECTION





PRICE : 13/4 = 6500\$

2 1/4 = 9600 \$

Copyright © 2020 First Impression Wood Masters. All rights reserved.

NEW COLLECTION





PRICE : 1 3/4 = 5100\$

2 1/4 = 6600 \$

NEW COLLECTION





PRICE : 13/4 = 6000\$

NEW COLLECTION





PRICE : 1 3/4 = 5200\$

### NEW COLLECTION





Rustica



PRICE : 1 3/4 = 12500\$

2 1/4 = 14800 \$

For others combinations, Ask for quote.

NEW COLLECTION





PRICE :  $1 \frac{3}{4} = \frac{N}{A}$ 

2 1/4 = 8600 \$

NEW COLLECTION





PRICE : 1 3/4 = 3500\$

2 1/4 = 4200 \$

PREMIUM EXTERIOR DOORS NEW first CATALOG 2020 COLLECTION





PRICE : 1 3/4 =\_\_\_\$ 2 1/4 = \_\_\_\_\$

NEW COLLECTION





PRICE : 13/4 = 9500\$

2 1/4 = 11900 \$

Copyright © 2020 First Impression Wood Masters. Al<u>l rights reserved.</u>

## NEW COLLECTION





Durica



PRICE : 1 3/4 = 8000\$

2 1/4 = 10100 \$

For others combinations, Ask for quote.

NEW COLLECTION













PRICE : 1 3/4 = 8000\$

2 1/4 = 9900 \$

For others combinations, Ask for quote.

NEW COLLECTION





PRICE : 1 3/4 = 5700\$

2 1/4 = 6400 \$

For others combinations, Ask for quote.

# NEW COLLECTION





Verona



PRICE : 13/4 = 9000\$

2 1/4 = 10800 \$

For others combinations, Ask for quote.

NEW COLLECTION





NEW COLLECTION





## NEW COLLECTION





Elegancia



PRICE : 13/4 = 9800\$

2 1/4 = 12100 \$

For others combinations, Ask for quote.







Reyna



PRICE : 1 3/4 = 11100\$

2 1/4 = 13800 \$

For others combination