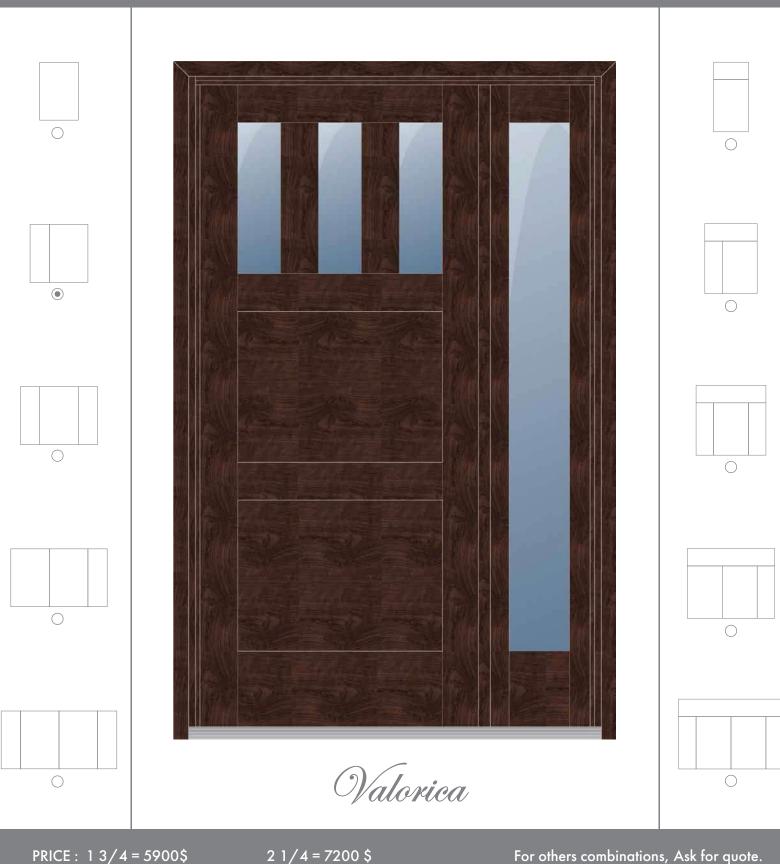

NEW COLLECTION

PRICE : 1 3/4 = 7000\$

2 1/4 = 8800 \$

Copyright © 2020 First Impression Wood Masters. All rights reserved.

NEW COLLECTION

PRICE : 1 3/4 = 5900\$

NEW COLLECTION

PRICE : 13/4 = 6500\$