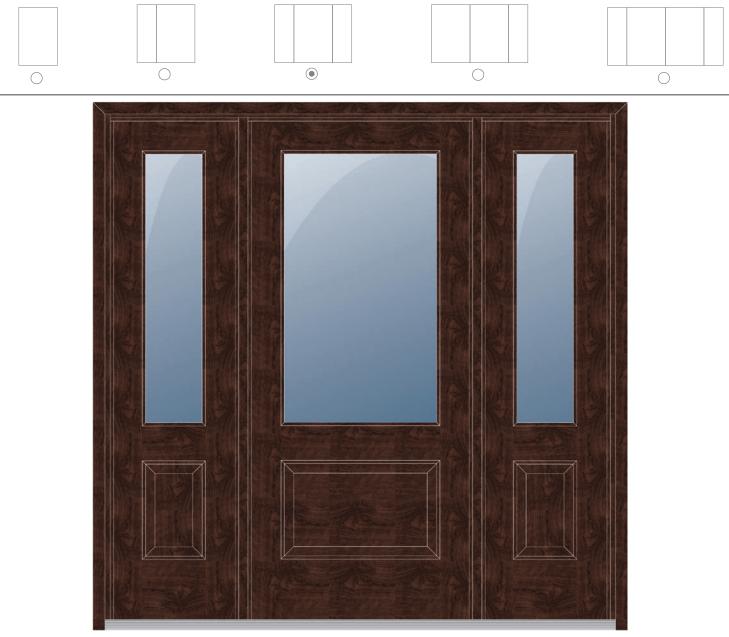

ECTION





PRICE : 1 3/4 = 3500\$

2 1/4 = 4200 \$

PREMIUM EXTERIOR DOORS NEW first CATALOG 2020 COLLECTION





PRICE : 1 3/4 =\_\_\_\$ 2 1/4 = \_\_\_\_\$

NEW COLLECTION





PRICE : 13/4 = 9500\$

2 1/4 = 11900 \$

Copyright © 2020 First Impression Wood Masters. Al<u>l rights reserved.</u>

## NEW COLLECTION





Durica



PRICE : 1 3/4 = 8000\$

2 1/4 = 10100 \$

For others combinations, Ask for quote.

NEW COLLECTION













PRICE : 1 3/4 = 8000\$

2 1/4 = 9900 \$

For others combinations, Ask for quote.

NEW COLLECTION





PRICE : 1 3/4 = 5700\$

2 1/4 = 6400 \$

For others combinations, Ask for quote.

# NEW COLLECTION





Verona



PRICE : 13/4 = 9000\$

2 1/4 = 10800 \$

For others combinations, Ask for quote.

NEW COLLECTION





NEW COLLECTION





## NEW COLLECTION





Elegancia



PRICE : 13/4 = 9800\$

2 1/4 = 12100 \$

For others combinations, Ask for quote.







Reyna



PRICE : 1 3/4 = 11100\$

2 1/4 = 13800 \$

For others combinations, Ask for quote.