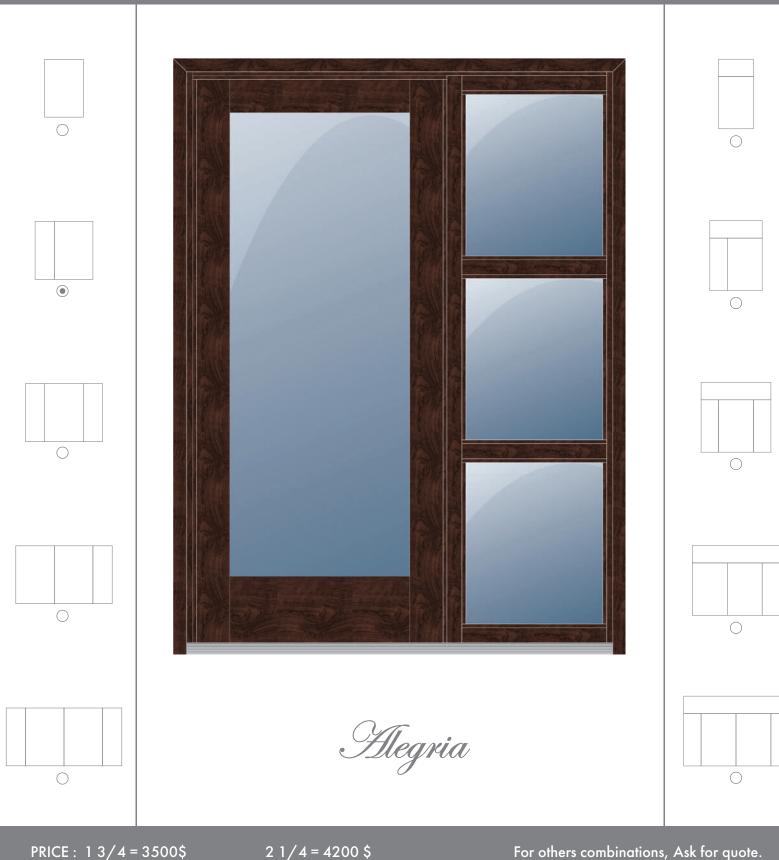

NEW COLLECTION

PRICE : 1 3/4 = 3500\$

2 1/4 = 4200 \$

PREMIUM EXTERIOR DOORS NEW first CATALOG 2020 COLLECTION

PRICE : 1 3/4 =\_\_\_\$ 2 1/4 = \_\_\_\_\$

NEW COLLECTION

PRICE : 13/4 = 9500\$

2 1/4 = 11900 \$