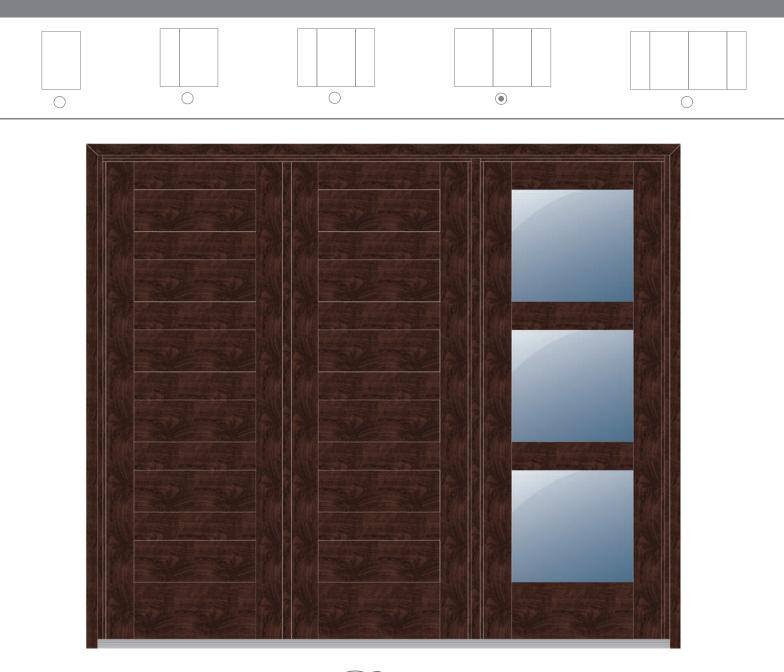

NEW COLLECTION





PRICE : 1 3/4 = 7000\$

2 1/4 = 8800 \$

Copyright © 2020 First Impression Wood Masters. All rights reserved.

NEW COLLECTION





PRICE : 1 3/4 = 5900\$

NEW COLLECTION





PRICE : 13/4 = 6500\$

2 1/4 = 9600 \$

Copyright © 2020 First Impression Wood Masters. All rights reserved.

NEW COLLECTION





PRICE : 1 3/4 = 5100\$

2 1/4 = 6600 \$

NEW COLLECTION





PRICE : 13/4 = 6000\$

NEW COLLECTION





PRICE : 1 3/4 = 5200\$

### NEW COLLECTION





Rustica



PRICE : 1 3/4 = 12500\$

2 1/4 = 14800 \$

For others combinations, Ask for quote.

NEW COLLECTION





PRICE :  $1 \frac{3}{4} = \frac{N}{A}$ 

2 1/4 = 8600 \$

NEW COLLECTION





PRICE : 1 3/4 = 3500\$

2 1/4 = 4200 \$

PREMIUM EXTERIOR DOORS NEW first CATALOG 2020 COLLECTION





PRICE : 1 3/4 =\_\_\_\$ 2 1/4 = \_\_\_\_\$

NEW COLLECTION





PRICE : 13/4 = 9500\$

2 1/4 = 11900 \$

Copyright © 2020 First Impression Wood Masters. Al<u>l rights reserved.</u>

## NEW COLLECTION





Durica



PRICE : 1 3/4 = 8000\$

2 1/4 = 10100 \$

For others combinations, Ask for quote.

NEW COLLECTION













PRICE : 1 3/4 = 8000\$

2 1/4 = 9900 \$

For others combinations, Ask for quote.

NEW COLLECTION





PRICE : 1 3/4 = 5700\$

2 1/4 = 6400 \$

For others combinations, Ask for