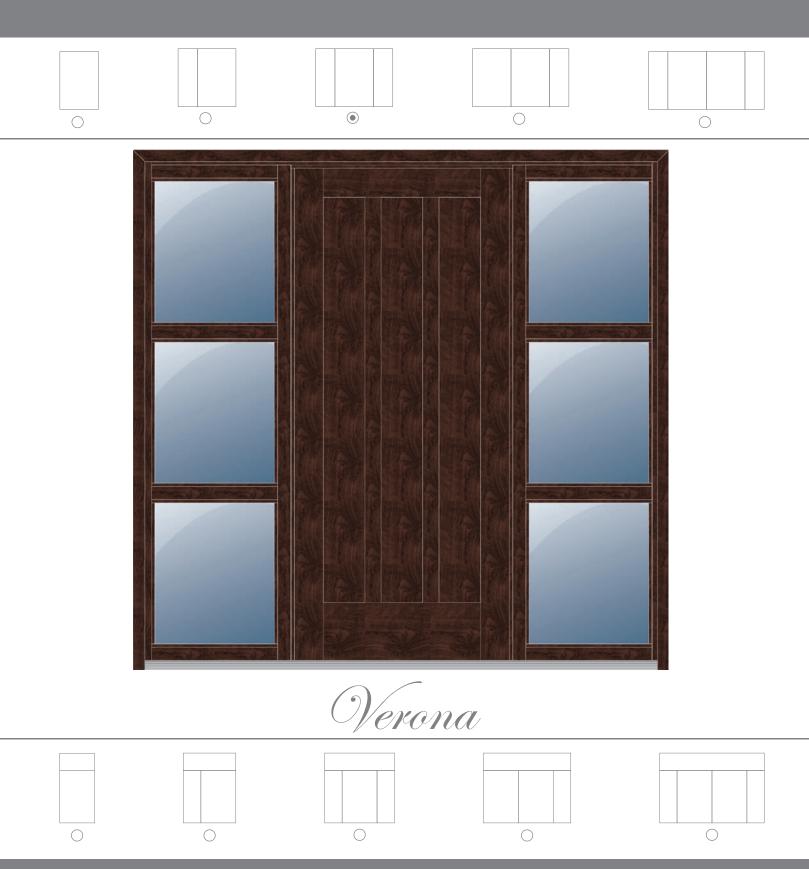

# NEW COLLECTION

Verona

PRICE : 13/4 = 9000\$

2 1/4 = 10800 \$

For others combinations, Ask for quote.

NEW COLLECTION

NEW COLLECTION