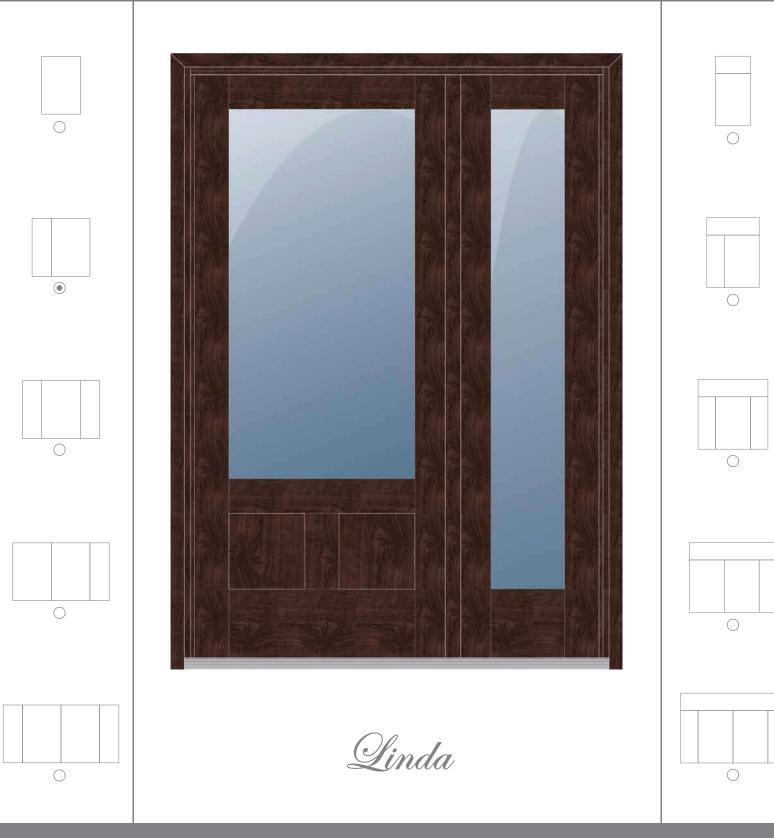

NEW COLLECTION





PRICE : 1 3/4 = 7000\$

2 1/4 = 8800 \$

Copyright © 2020 First Impression Wood Masters. All rights reserved.

NEW COLLECTION





PRICE : 1 3/4 = 5900\$

NEW COLLECTION





PRICE : 13/4 = 6500\$

2 1/4 = 9600 \$

Copyright © 2020 First Impression Wood Masters. All rights reserved.

NEW COLLECTION





PRICE : 1 3/4 = 5100\$

2 1/4 = 6600 \$

NEW COLLECTION





PRICE : 13/4 = 6000\$

NEW COLLECTION





PRICE : 1 3/4 = 5200\$

### NEW COLLECTION





Rustica



PRICE : 1 3/4 = 12500\$

2 1/4 = 14800 \$

For others combinations, Ask for quote.

NEW COLLECTION





PRICE :  $1 \frac{3}{4} = \frac{N}{A}$ 

2 1/4 = 8600 \$

NEW COLLECTION





PRICE : 1 3/4 = 3500\$

2 1/4 = 4200 \$

PREMIUM EXTERIOR DOORS NEW first CATALOG 2020 COLLECTION





PRICE : 1 3/4 =\_\_\_\$ 2 1/4 = \_\_\_\_\$

NEW COLLECTION





PRICE : 13/4 = 9500\$

2 1/4 = 11900 \$

Copyright © 2020 First Impression Wood Masters. Al<u>l rights reserved.</u>

## NEW COLLECTION





Durica



PRICE : 1 3/4 = 8000\$

2 1/4 = 10100 \$

For others combinations, Ask for quote.

NEW COLLECTION













PRICE : 1 3/4 = 8000\$