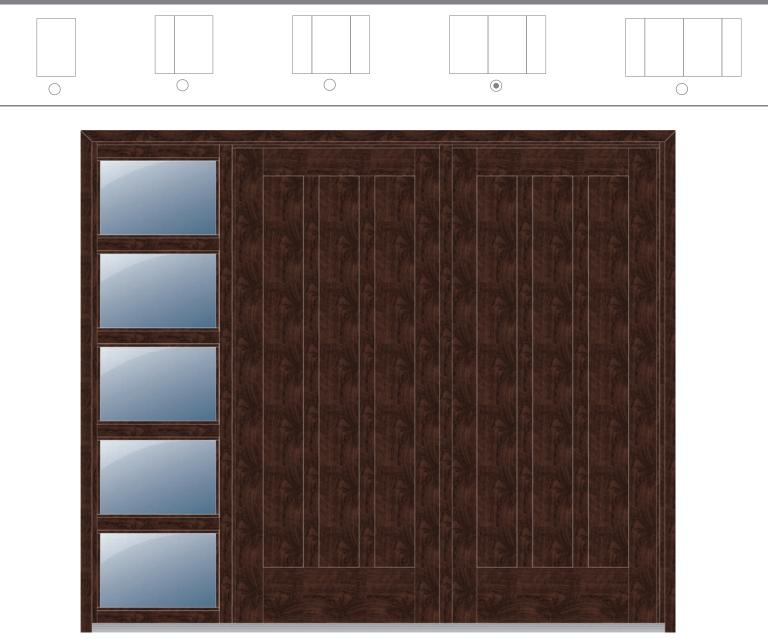

## NEW COLLECTION

Elegancia

PRICE : 13/4 = 9800\$

2 1/4 = 12100 \$

For others combinations, Ask for quote.

Reyna

PRICE : 1 3/4 = 11100\$

2 1/4 = 13800 \$