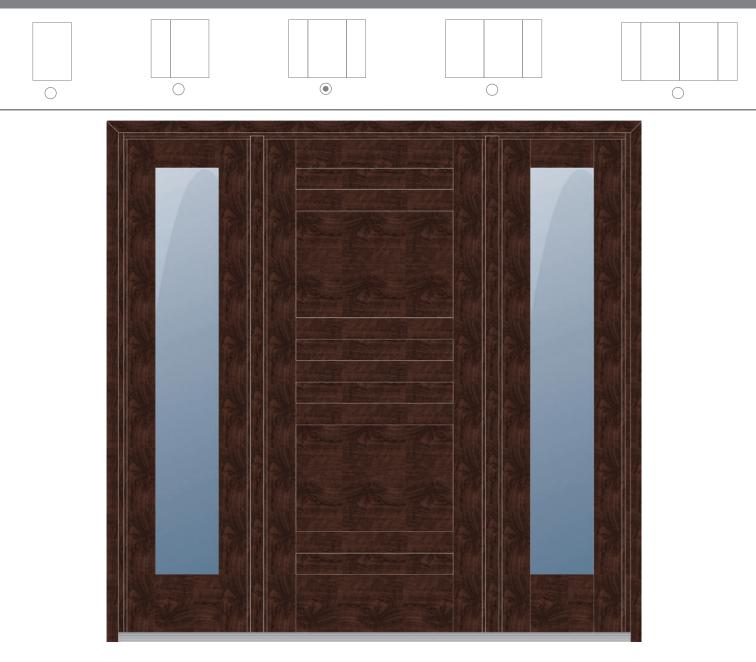

## NEW COLLECTION

Elegancia

PRICE : 13/4 = 9800\$

2 1/4 = 12100 \$

For others combinations, Ask for quote.

Reyna

PRICE : 1 3/4 = 11100\$

2 1/4 = 13800 \$