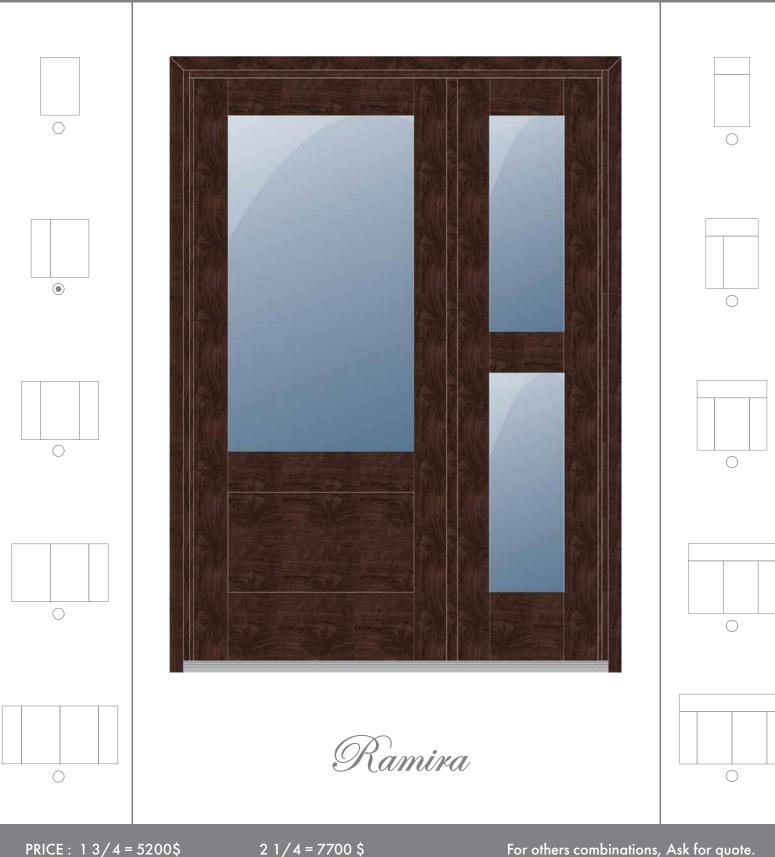

NEW COLLECTION





PRICE : 1 3/4 = 7000\$

2 1/4 = 8800 \$

Copyright © 2020 First Impression Wood Masters. All rights reserved.

NEW COLLECTION





PRICE : 1 3/4 = 5900\$

NEW COLLECTION





PRICE : 13/4 = 6500\$

2 1/4 = 9600 \$

Copyright © 2020 First Impression Wood Masters. All rights reserved.

NEW COLLECTION





PRICE : 1 3/4 = 5100\$

2 1/4 = 6600 \$

NEW COLLECTION





PRICE : 13/4 = 6000\$

NEW COLLECTION





PRICE : 1 3/4 = 5200\$

### NEW COLLECTION





Rustica



PRICE : 1 3/4 = 12500\$

2 1/4 = 14800 \$

For others combinations, Ask for quote.

NEW COLLECTION





PRICE :  $1 \frac{3}{4} = \frac{N}{A}$ 

2 1/4 = 8600 \$

NEW COLLECTION





PRICE : 1 3/4 = 3500\$

2 1/4 = 4200 \$

PREMIUM EXTERIOR DOORS NEW first CATALOG 2020 COLLECTION





PRICE : 1 3/4 =\_\_\_\$ 2 1/4 = \_\_\_\_\$

NEW COLLECTION





PRICE : 13/4 = 9500\$

2 1/4 = 11900 \$

Copyright © 2020 First Impression Wood Masters. Al<u>l rights reserved.</u>

## NEW COLLECTION





Durica



PRICE : 1 3/4 = 8000\$

2 1/4 = 10100 \$

For others combinations, Ask for quote.

NEW COLLECTION













PRICE : 1 3/4 = 8000\$

2 1/4 = 9900 \$

For others combinations, Ask for quote.

NEW COLLECTION





PRICE : 1 3/4 = 5700\$

2